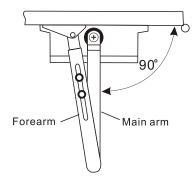

Fix the body on the door with 4screw

1.Lo se the scerwof adjustable forearm.

- Fix the adjustable forearmon the door frame with two screw.
  Fix the mainarm on the body with one screw.

- 1.Turn the main arm and make the main arm with
- the body as 90. 2.Tight the screw of adjustable forearm.