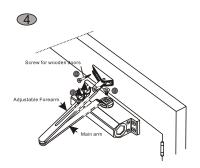

Fix the body on the door with 4screw

1.Lo se the scerwof adjustable forearm.

- Fix the adjustable forearmon the door frame with two screw.
  Fix the mainarm on the body with one screw.

- 1.Turn the main arm and make the main arm with
- the body as 90. 2.Tight the screw of adjustable forearm.