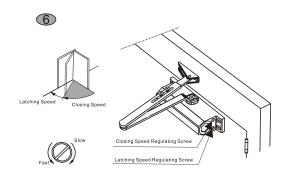

Adjust door closing speed and latchingspeed: the user canaccording to theirneeded adjust the screw closing and latching speed individually.