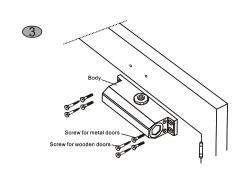

## Installation

Put the papertemplate tight with the door and door frame,(the side line that the arrowhead aims at the door)Mark on the door and doorframe.

Drill  $\Phi$  4.2 hele against the mark, Tap M5 screw hole. (For wood door is not required)

Fix the body on the door with 4screw

1.Lo se the scerwof adjustable forearm.

- Fix the adjustable forearmon the door frame with two screw.
  Fix the mainarm on the body with one screw.

- 1.Turn the main arm and make the main arm with
- the body as 90. 2.Tight the screw of adjustable forearm.