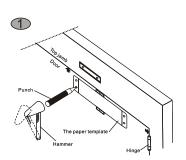

## Installation

Put the papertemplate tight with the door and door frame,(the side line that the arrowhead aims at the door)Mark on the door and doorframe.

Drill  $\Phi$  4.2 hele against the mark, Tap M5 screw hole. (For wood door is not required)