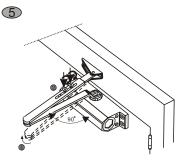

Fix the body on the door with 4screw

1.Lo se the scerwof adjustable forearm.

- Fix the adjustable forearmon the door frame with two screw.
  Fix the mainarm on the body with one screw.

- 1.Turn the main arm and make the main arm with
- the body as 90. 2.Tight the screw of adjustable forearm.