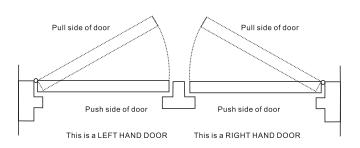

## Standard installtion template for LEFT hand doors mounted on door on pull side.

CHART FOR HAND OF DOOR

LEFT hand door